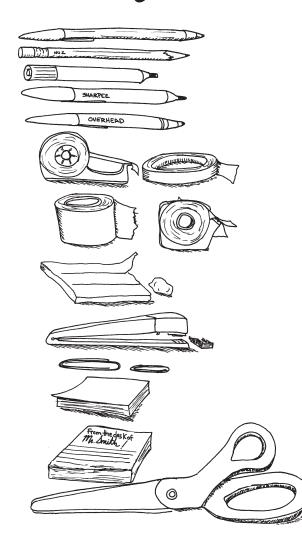

#### Supplies

- □ Pens
- □ Pencils
- □ Markers
- □ Sharpie marker
- □ Overhead markers
- Scotch tape
- ☐ Masking tape
- □ Bookbinding tape
- □ Clear plastic tape
- □ Sticky putty
- □ Stapler and staples
- □ Paper clips (large and small)
- □ Post-it Notes
- Note paper
- □ Scissors
- $\Box$  Hole punch
- $\Box$  Lined tag board (heavy poster board)
- $\Box$  Sentence strips
- $\Box$  Word cards
- □ Pointer
- □ Yardstick